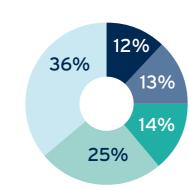

#### **WORKPLACE BARRIERS**

Barriers to accessing wellbeing supports, resilience or wellbeing programs in the workplace

WOULD NOT WANT TO DISCUSS MY WELLBEING WITH EMPLOYER

51% 28%

FEAR OF BEING JUDGED BY COLLEAGUES AS LACKING RESILIENCE

ROSTERING PRECLUDES **ACCESS** 

26%

**CULTURAL STIGMA** PRECLUDING ACCESS

FEAR OF NEGATIVE IMPACT ON CAREER

41% 22%

**CONCERNS ABOUT** MANDATORY REPORTING

33%

LACK OF OUT OF HOURS **AVAILABILITY** 

15%

NO BARRIERS

SERVICES NOT OFFERED

BY HEALTH SERVICE