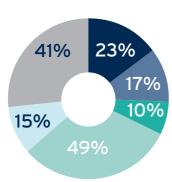

#### **LEAVE REJECTION**

Reasons given to trainees for exam or conference leave rejection

29%

**UNABLE TO PROVIDE** ADEQUATE COVERAGE FOR MY ABSENCE

13%

TOO MANY PEOPLE REQUESTING EXAM LEAVE FOR THE SAME PERIOD

8%

PARTICULAR EXAM/ COURSE/CONFERENCE DEEMED INELIGIBLE FOR USE OF MY LEAVE ENTITLEMENT

5%

TOO EARLY IN CAREER TO USE THIS TYPE OF LEAVE

NOT AT THIS PARTICULAR HEALTH SERVICE FOR LONG **ENOUGH TO USE THIS TYPE** OF LEAVE