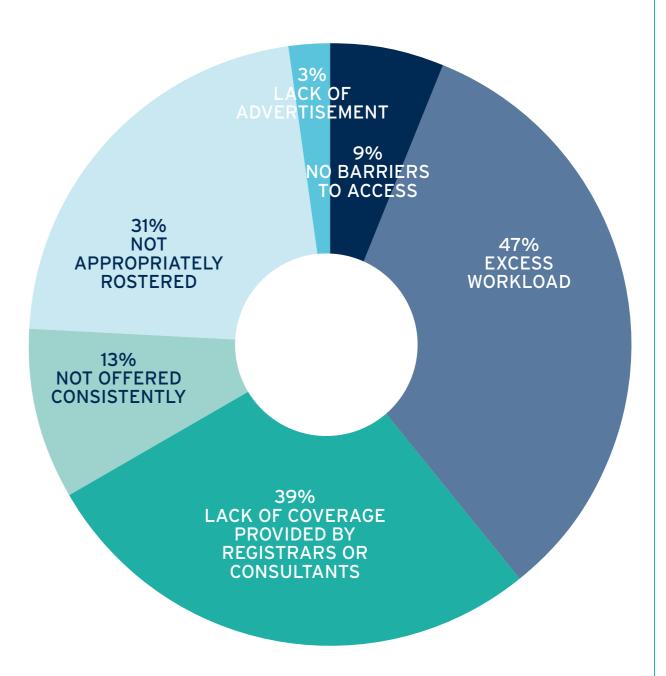

#### **WORKPLACE BARRIERS**

Barriers to accessing wellbeing supports, resilience or wellbeing programs in the workplace

WOULD NOT WANT TO DISCUSS MY WELLBEING WITH EMPLOYER

51% 28%

FEAR OF BEING JUDGED BY COLLEAGUES AS LACKING RESILIENCE

ROSTERING PRECLUDES **ACCESS** 

26%

**CULTURAL STIGMA** PRECLUDING ACCESS

FEAR OF NEGATIVE IMPACT ON CAREER

41% 22%

**CONCERNS ABOUT** MANDATORY REPORTING

33%

LACK OF OUT OF HOURS **AVAILABILITY** 

15%

NO BARRIERS

SERVICES NOT OFFERED

BY HEALTH SERVICE