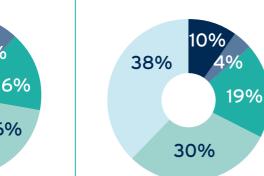

#### **SICK LEAVE**

Barriers to taking sick leave

89%

I DON'T WANT TO BURDEN MY COLLEAGUES WITH EXTRA WORK

67%

**HEALTH SERVICE DOES** NOT PROVIDE ADEQUATE

41%

MY WORK WOULD PILE UP

40%

19%

12%

LACK OF SUPPORT FROM SUPERVISORS OR SENIOR

**COVERAGE FOR ABSENCE** 

IF I TAKE SICK LEAVE

THERE IS A CULTURE OF NOT CALLING IN SICK

LACK OF ADEQUATE AFTER HOURS SUPPORT FROM MEDICAL WORKFORCE UNIT

MEDICAL STAFF