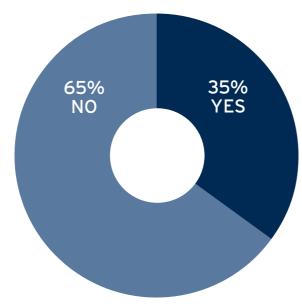

#### **SUICIDE**

Trainees who knew a medical colleague personally or through their workplace who died by suicide

2019 survey responses have revealed that trainees across Victoria are subjected to dangerous workloads and bullying, both of which are leading to clinical errors.