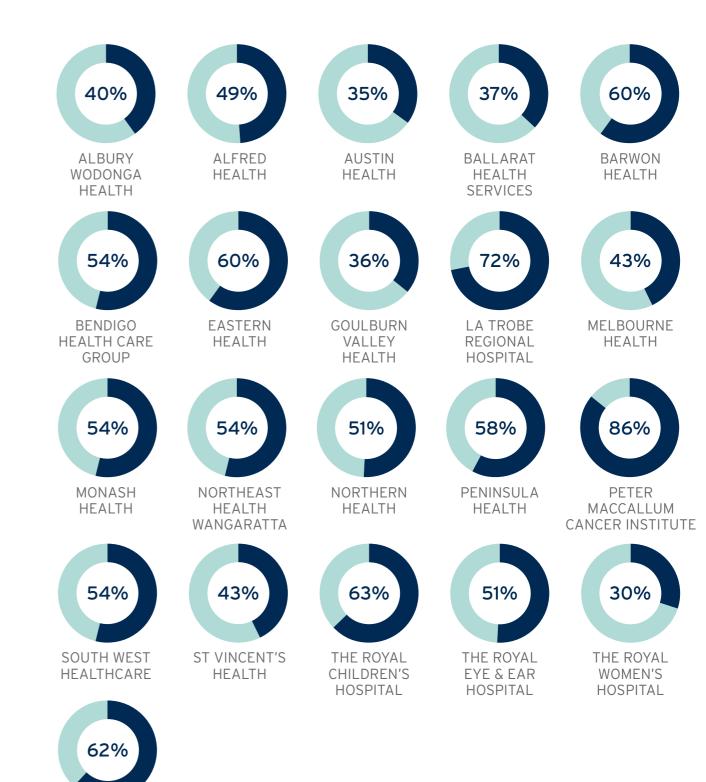

Trainees who

| Trainees who report poor or very poor support for trainee mental health and wellbeing | Have sometimes, often or very often considered resigning from their hospital due to workload and poor conditions | Have sometimes, often or very often considered leaving the medical profession due to workload and poor conditions at their hospital | Trainees affected by a serious incident such as violence or death of a colleague in 2019 whose employer failed to provide an adequate or appropriate response | Raised serious<br>concerns about<br>workload in 2019<br>that were brushed<br>off or ignored<br>by their health<br>service | OVERALL |
|---------------------------------------------------------------------------------------|------------------------------------------------------------------------------------------------------------------|-------------------------------------------------------------------------------------------------------------------------------------|---------------------------------------------------------------------------------------------------------------------------------------------------------------|---------------------------------------------------------------------------------------------------------------------------|---------|
| В-                                                                                    | В-                                                                                                               | В-                                                                                                                                  | C -                                                                                                                                                           | В -                                                                                                                       | В -     |
| С                                                                                     | В-                                                                                                               | В-                                                                                                                                  | D                                                                                                                                                             | В-                                                                                                                        | В-      |
| С                                                                                     | В                                                                                                                | В                                                                                                                                   | C -                                                                                                                                                           | В-                                                                                                                        | В-      |
| В                                                                                     | В                                                                                                                | В                                                                                                                                   | С                                                                                                                                                             | В                                                                                                                         | В       |
| С                                                                                     | В                                                                                                                | В                                                                                                                                   | В-                                                                                                                                                            | В-                                                                                                                        | В       |
| С                                                                                     | В-                                                                                                               | В-                                                                                                                                  | C -                                                                                                                                                           | В-                                                                                                                        | В-      |
| В-                                                                                    | В-                                                                                                               | В-                                                                                                                                  | С                                                                                                                                                             | С                                                                                                                         | В-      |
| С                                                                                     | C -                                                                                                              | В-                                                                                                                                  | С                                                                                                                                                             | С                                                                                                                         | С       |
| С                                                                                     | С                                                                                                                | В-                                                                                                                                  | Е                                                                                                                                                             | C -                                                                                                                       | C -     |
| D                                                                                     | D                                                                                                                | C -                                                                                                                                 | D                                                                                                                                                             | D                                                                                                                         | D       |
| В-                                                                                    | В                                                                                                                | В                                                                                                                                   | С                                                                                                                                                             | A -                                                                                                                       | В       |
| С                                                                                     | С                                                                                                                | В-                                                                                                                                  | C -                                                                                                                                                           | С                                                                                                                         | С       |
| А                                                                                     | Α-                                                                                                               | Α-                                                                                                                                  | А                                                                                                                                                             | А                                                                                                                         | А       |
| В                                                                                     | Α-                                                                                                               | В                                                                                                                                   | С                                                                                                                                                             | В-                                                                                                                        | В       |
| В-                                                                                    | В-                                                                                                               | В-                                                                                                                                  | В-                                                                                                                                                            | В                                                                                                                         | В-      |
| С                                                                                     | C -                                                                                                              | C -                                                                                                                                 | C -                                                                                                                                                           | В-                                                                                                                        | С       |
| D                                                                                     | В-                                                                                                               | В                                                                                                                                   | Е                                                                                                                                                             | В-                                                                                                                        | С       |
| Α-                                                                                    | В                                                                                                                | В                                                                                                                                   | С                                                                                                                                                             | A -                                                                                                                       | В       |
| В-                                                                                    | В                                                                                                                | Α-                                                                                                                                  | D                                                                                                                                                             | В                                                                                                                         | В-      |
| D                                                                                     | В                                                                                                                | Α-                                                                                                                                  | Е                                                                                                                                                             | В                                                                                                                         | С       |
| Α-                                                                                    | В                                                                                                                | Α-                                                                                                                                  | В-                                                                                                                                                            | А                                                                                                                         | Α-      |
| C -                                                                                   | С                                                                                                                | В-                                                                                                                                  | В                                                                                                                                                             | С                                                                                                                         | С       |