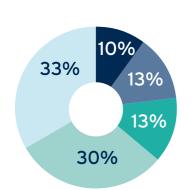

#### **LEAVE REJECTION**

Reasons given to trainees for exam or conference leave rejection

29%

**UNABLE TO PROVIDE** ADEQUATE COVERAGE FOR MY ABSENCE

13%

TOO MANY PEOPLE REQUESTING EXAM LEAVE FOR THE SAME PERIOD

8%

PARTICULAR EXAM/ COURSE/CONFERENCE DEEMED INELIGIBLE FOR USE OF MY LEAVE ENTITLEMENT

5%

TOO EARLY IN CAREER TO USE THIS TYPE OF LEAVE

NOT AT THIS PARTICULAR HEALTH SERVICE FOR LONG **ENOUGH TO USE THIS TYPE** OF LEAVE