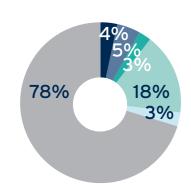

#### **SICK LEAVE**

Barriers to taking sick leave

89%

I DON'T WANT TO BURDEN MY COLLEAGUES WITH EXTRA WORK

67%

**HEALTH SERVICE DOES** NOT PROVIDE ADEQUATE

41%

MY WORK WOULD PILE UP

40%

19%

12%

LACK OF SUPPORT FROM SUPERVISORS OR SENIOR

**COVERAGE FOR ABSENCE** 

IF I TAKE SICK LEAVE

THERE IS A CULTURE OF NOT CALLING IN SICK

LACK OF ADEQUATE AFTER HOURS SUPPORT FROM MEDICAL WORKFORCE UNIT