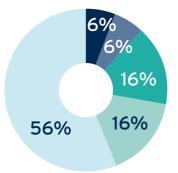

#### **SICK LEAVE**

Barriers to taking sick leave

89%

I DON'T WANT TO BURDEN MY COLLEAGUES WITH EXTRA WORK

67%

**HEALTH SERVICE DOES** NOT PROVIDE ADEQUATE

41%

MY WORK WOULD PILE UP

40%

19%

12%

LACK OF SUPPORT FROM SUPERVISORS OR SENIOR

**COVERAGE FOR ABSENCE** 

IF I TAKE SICK LEAVE

THERE IS A CULTURE OF NOT CALLING IN SICK

LACK OF ADEQUATE AFTER HOURS SUPPORT FROM MEDICAL WORKFORCE UNIT