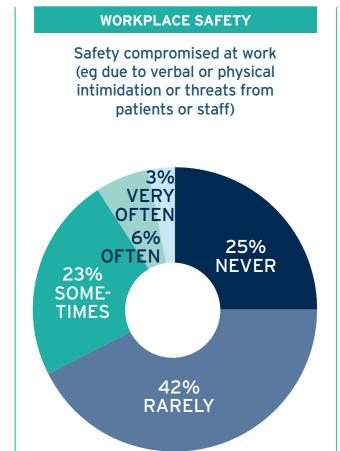

Trainees who

| Trainees who report poor or very poor support for trainee mental health and wellbeing | Have sometimes, often or very often considered resigning from their hospital due to workload and poor conditions | Have sometimes, often or very often considered leaving the medical profession due to workload and poor conditions at their hospital | Trainees affected by a serious incident such as violence or death of a colleague in 2019 whose employer failed to provide an adequate or appropriate response | Raised serious<br>concerns about<br>workload in 2019<br>that were brushed<br>off or ignored<br>by their health<br>service | OVERALL |
|---------------------------------------------------------------------------------------|------------------------------------------------------------------------------------------------------------------|-------------------------------------------------------------------------------------------------------------------------------------|---------------------------------------------------------------------------------------------------------------------------------------------------------------|---------------------------------------------------------------------------------------------------------------------------|---------|
| В-                                                                                    | В-                                                                                                               | В-                                                                                                                                  | C -                                                                                                                                                           | В -                                                                                                                       | В -     |
| С                                                                                     | В-                                                                                                               | В-                                                                                                                                  | D                                                                                                                                                             | В-                                                                                                                        | В-      |
| С                                                                                     | В                                                                                                                | В                                                                                                                                   | C -                                                                                                                                                           | В-                                                                                                                        | В-      |
| В                                                                                     | В                                                                                                                | В                                                                                                                                   | С                                                                                                                                                             | В                                                                                                                         | В       |
| С                                                                                     | В                                                                                                                | В                                                                                                                                   | В-                                                                                                                                                            | В-                                                                                                                        | В       |
| С                                                                                     | В-                                                                                                               | В-                                                                                                                                  | C -                                                                                                                                                           | В-                                                                                                                        | В-      |
| В-                                                                                    | В-                                                                                                               | В-                                                                                                                                  | С                                                                                                                                                             | С                                                                                                                         | В-      |
| С                                                                                     | C -                                                                                                              | В-                                                                                                                                  | С                                                                                                                                                             | С                                                                                                                         | С       |
| С                                                                                     | С                                                                                                                | В-                                                                                                                                  | Е                                                                                                                                                             | C -                                                                                                                       | C -     |
| D                                                                                     | D                                                                                                                | C -                                                                                                                                 | D                                                                                                                                                             | D                                                                                                                         | D       |
| В-                                                                                    | В                                                                                                                | В                                                                                                                                   | С                                                                                                                                                             | A -                                                                                                                       | В       |
| С                                                                                     | С                                                                                                                | В-                                                                                                                                  | C -                                                                                                                                                           | С                                                                                                                         | С       |
| А                                                                                     | Α-                                                                                                               | Α-                                                                                                                                  | А                                                                                                                                                             | А                                                                                                                         | А       |
| В                                                                                     | Α-                                                                                                               | В                                                                                                                                   | С                                                                                                                                                             | В-                                                                                                                        | В       |
| В-                                                                                    | В-                                                                                                               | В-                                                                                                                                  | В-                                                                                                                                                            | В                                                                                                                         | В-      |
| С                                                                                     | C -                                                                                                              | C -                                                                                                                                 | C -                                                                                                                                                           | В-                                                                                                                        | С       |
| D                                                                                     | В-                                                                                                               | В                                                                                                                                   | Е                                                                                                                                                             | В-                                                                                                                        | С       |
| Α-                                                                                    | В                                                                                                                | В                                                                                                                                   | С                                                                                                                                                             | A -                                                                                                                       | В       |
| В-                                                                                    | В                                                                                                                | Α-                                                                                                                                  | D                                                                                                                                                             | В                                                                                                                         | В-      |
| D                                                                                     | В                                                                                                                | Α-                                                                                                                                  | Е                                                                                                                                                             | В                                                                                                                         | С       |
| Α-                                                                                    | В                                                                                                                | Α-                                                                                                                                  | В-                                                                                                                                                            | А                                                                                                                         | Α-      |
| C -                                                                                   | С                                                                                                                | В-                                                                                                                                  | В                                                                                                                                                             | С                                                                                                                         | С       |