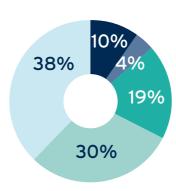

#### **LEAVE REJECTION**

Reasons given to trainees for exam or conference leave rejection

29%

**UNABLE TO PROVIDE** ADEQUATE COVERAGE FOR MY ABSENCE

13%

TOO MANY PEOPLE REQUESTING EXAM LEAVE FOR THE SAME PERIOD

8%

PARTICULAR EXAM/ COURSE/CONFERENCE DEEMED INELIGIBLE FOR USE OF MY LEAVE ENTITLEMENT

5%

TOO EARLY IN CAREER TO USE THIS TYPE OF LEAVE

NOT AT THIS PARTICULAR HEALTH SERVICE FOR LONG **ENOUGH TO USE THIS TYPE** OF LEAVE