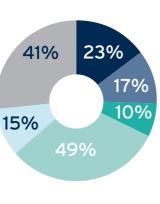

#### **LEAVE REJECTION**

Reasons given to trainees for exam or conference leave rejection

29%

**UNABLE TO PROVIDE** ADEQUATE COVERAGE FOR MY ABSENCE

13%

TOO MANY PEOPLE REQUESTING EXAM LEAVE FOR THE SAME PERIOD

8%

PARTICULAR EXAM/ COURSE/CONFERENCE DEEMED INELIGIBLE FOR USE OF MY LEAVE ENTITLEMENT

5%

TOO EARLY IN CAREER TO USE THIS TYPE OF LEAVE

NOT AT THIS PARTICULAR HEALTH SERVICE FOR LONG **ENOUGH TO USE THIS TYPE** OF LEAVE